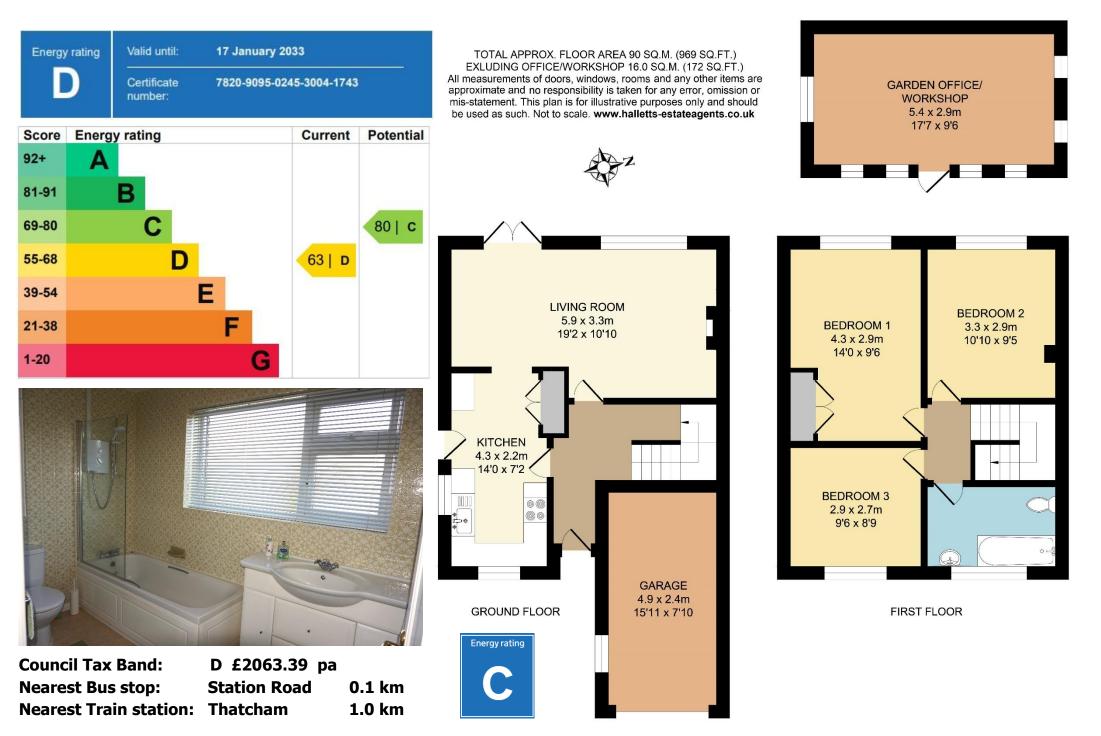

## 8 Neville Drive Thatcham Berkshire RG19 4PY Price Guide £379,950 Freehold

An immaculately presented three bedroom semi detached house located in a quiet cul de sac close to Thatcham station and on the edge of Thatchams Lakes and Nature reserve. Local town shops are nearby and within easy walking distance of both Spurcroft Primary and Kennet Secondary schools. Good size Entrance Hallway, The Living/Dining Room which has an open fireplace looks onto the fantastic 85' south and west facing rear Garden. The 14' Kitchen has been beautifully refitted. There are three good size Bedrooms and Bathroom on the first floor. Integral Garage. There is a 17' Timber Built Workshop at the end of the garden. Ample parking to the front on the block paved driveway.